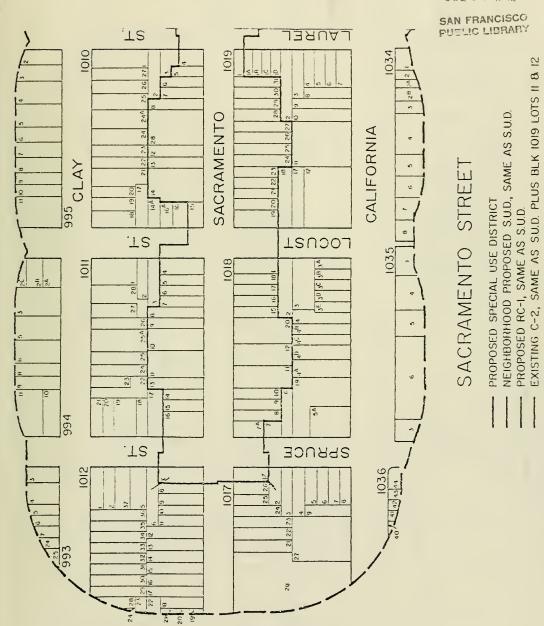

- !) A summary of the Neighborhood Commercial Rezoning Study (dated March 1982) which highlights the essential components of our citywide study. Two informative tables are also enclosed. Table 1 is a summary of all the control alternatives we are considering for each zoning category. Table 2 shows how these control alternatives might be applied to two hypothetical streets.
- 2) A worksheet titled "Existing Controls and Recommendations" for the street or streets in your area. This sheet itemizes the controls which are now in effect in these districts by zoning category. Alongside these existing controls are spaces in which your group's recommendations can be noted. You may find it helpful to look at Table 2 in the summary (described above) when listing your ideas and suggestions.
- 3) A map of the parcels currently under the special use district controls in your area.